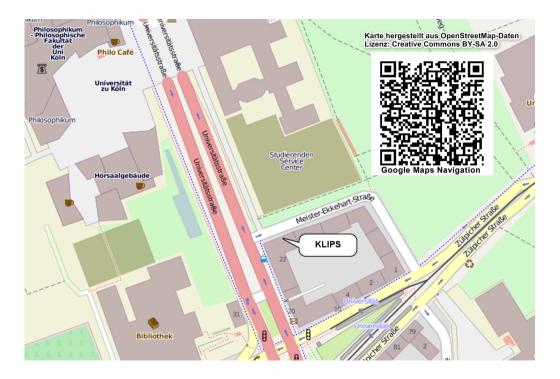

## **KLIPS-Support**

visitor address phone office hours email KLIPS-Support Meister-Ekkehart-Str. 11 (souterrain) 0221 470 1773 and 0221 470 1774 Monday - Friday: 10:00 - 15:00 klips-support@uni-koeln.de http://klips-support.uni-koeln.de